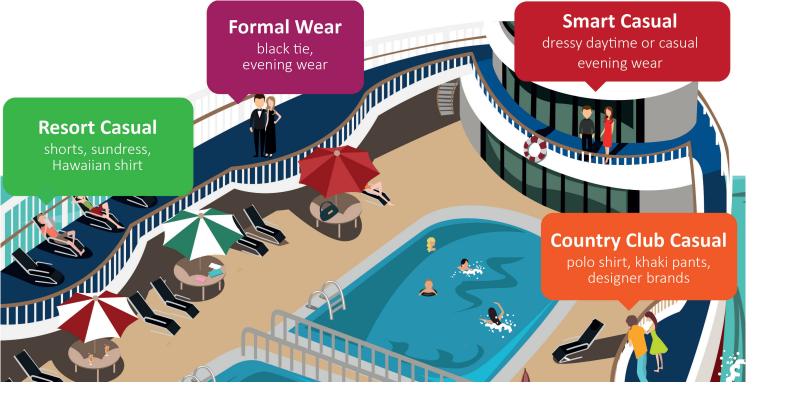

## WHAT SHOULD I WEAR ON A CRUISE

We've all been there before: you're standing in front of an empty suitcase and you don't know what to pack. Hawaiian shirt or three-piece suit? Sweatshirt or shorts? Tuxedo or tie? The dress codes on cruise ships are as diverse as the cruise ships themselves. We've gathered these tips on cruise line dress codes to help you decide what you should wear on your next cruise. With the help of our useful infographic, you'll always know what you should bring with you, and what clothing you can leave at home.

Every cruise line uses terms like "casual," "semi-formal," and "formal" to describe their dress code, but not every cruise line interprets them the same. In the following infographic, we've summarized the dress codes for all cruise lines, with examples of outfits which are appropriate for each cruise line. With this information, packing for your next cruise will be a piece of cake!

## WHICH DRESS CODE APPLIES ON A CRUISE SHIP?

On mass-market cruise lines, daytime wear is casual, and gets more formal after 6 p.m. During the day, you should dress for the weather and the activities you'll be participating in. Going on a shore excursion? Be sure to wear comfortable walking shoes to get around. Lounging by the pool? Don't forget the bikini! Plan on going to the spa, the fitness center, or on taking a few laps on the running track? Pack appropriate clothing for each occasion.